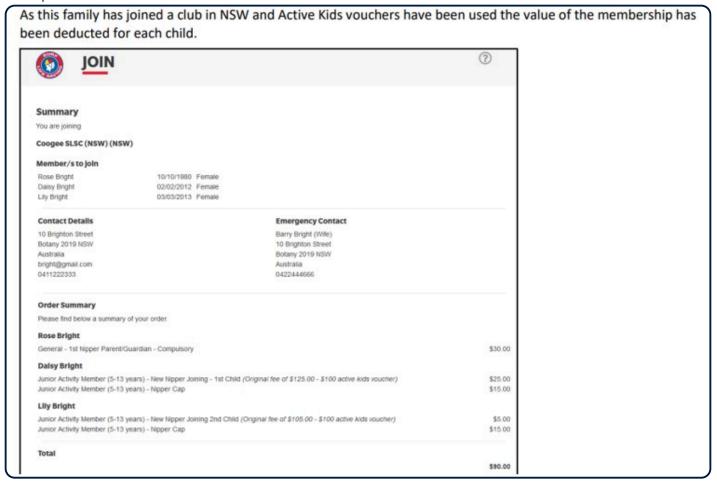

#### NSW Only Members – Active Kids vouchers (NOT AVAILABLE THIS SEASON 2024/25)

If the system picks up that the individual is under the age of 18 yrs and lives in NSW the 'Active Kids Voucher' screen will appear.

If you wish to use a voucher input the details required for each child. The membership fee will be inserted but upon clicking the NEXT button you will see in the summary that the \$100 Active Kids value has been deducted.

The screen will provide a summary of your details and order (membership and other items to be purchased)

| Summary                                                 |                   |         |
|---------------------------------------------------------|-------------------|---------|
| You are joining                                         |                   |         |
| South Maroubra SLSC (NSW)                               |                   |         |
| Member/s to join                                        |                   |         |
| Nancy Purple 01/01/1970 Female                          |                   |         |
| Contact Details                                         | Emergency Contact |         |
| 57 Sparks Street                                        | Mr Blue (Husband) |         |
| Mascet 2020 NSW                                         | 57 Sparks Street  |         |
| Australia                                               | Mascot 2020 NSW   |         |
| yrutherford@slsa.asn.au                                 | Australia         |         |
| 0432159666                                              | 0432144444        |         |
| Order Summary                                           |                   |         |
| Please find below a summary of your order.              |                   |         |
| Nancy Purple                                            |                   |         |
| Active (18yrs and over) - Active 18+ NEW Member Joining |                   | \$65.00 |
| Other - Club Competition Cap                            |                   | \$20.00 |
| Total                                                   |                   |         |
|                                                         |                   | \$85.00 |