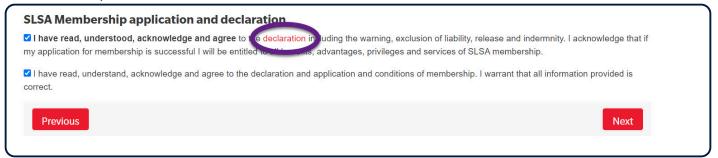

#### SLSA Membership Application and Declaration

All members of our Organisation (annually) must read, understand, acknowledge and agree to the declaration and application and conditions of membership

Tick both checkbox to acknowledge the above and this will be recorded as your electronic signature and timestamped.

## Note: You can click on the 'declaration' link to fully ready the SLSA Membership Application and Declaration Click NEXT to proceed

The screen will display that your application for membership has been submitted to your chosen organisation.