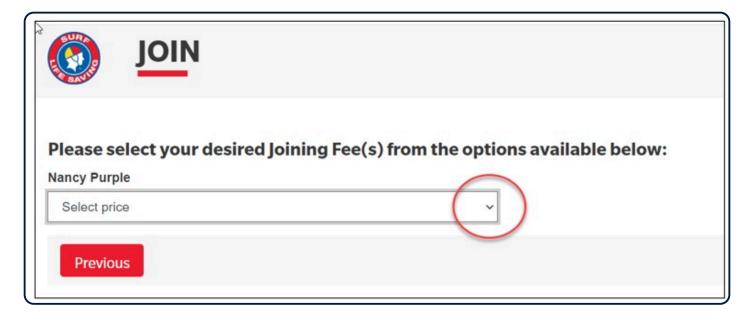

Select the desired Joining Fee from the options listed below.

Click the **NEXT** button

If the Surf Club you are joining has any 'addon' other items for purchase ie: gym membership or apparel, click on your selected items that you wish to purchase. Click **NEXT** 

| , , , , , , , , , , , , , , , , , , , ,                                                                                                                                                                                                                                                                                                                                                                                                                                                                                                                                                                                                                                                                                                                                                                                                                                                                                                                                                                                                                                                                                                                                                                                                                                                                                                                                                                                                                                                                                                                                                                                                                                                                                                                                                                                                                                                                                                                                                                                                                                                                                        | e options available below: |
|--------------------------------------------------------------------------------------------------------------------------------------------------------------------------------------------------------------------------------------------------------------------------------------------------------------------------------------------------------------------------------------------------------------------------------------------------------------------------------------------------------------------------------------------------------------------------------------------------------------------------------------------------------------------------------------------------------------------------------------------------------------------------------------------------------------------------------------------------------------------------------------------------------------------------------------------------------------------------------------------------------------------------------------------------------------------------------------------------------------------------------------------------------------------------------------------------------------------------------------------------------------------------------------------------------------------------------------------------------------------------------------------------------------------------------------------------------------------------------------------------------------------------------------------------------------------------------------------------------------------------------------------------------------------------------------------------------------------------------------------------------------------------------------------------------------------------------------------------------------------------------------------------------------------------------------------------------------------------------------------------------------------------------------------------------------------------------------------------------------------------------|----------------------------|
| ncy Purple                                                                                                                                                                                                                                                                                                                                                                                                                                                                                                                                                                                                                                                                                                                                                                                                                                                                                                                                                                                                                                                                                                                                                                                                                                                                                                                                                                                                                                                                                                                                                                                                                                                                                                                                                                                                                                                                                                                                                                                                                                                                                                                     |                            |
| Select price                                                                                                                                                                                                                                                                                                                                                                                                                                                                                                                                                                                                                                                                                                                                                                                                                                                                                                                                                                                                                                                                                                                                                                                                                                                                                                                                                                                                                                                                                                                                                                                                                                                                                                                                                                                                                                                                                                                                                                                                                                                                                                                   | ~                          |
| \$90.00 - Active (18yrs and over) - New Active 18+ Membership                                                                                                                                                                                                                                                                                                                                                                                                                                                                                                                                                                                                                                                                                                                                                                                                                                                                                                                                                                                                                                                                                                                                                                                                                                                                                                                                                                                                                                                                                                                                                                                                                                                                                                                                                                                                                                                                                                                                                                                                                                                                  |                            |
| \$90.00 - Award Member - New Award Membership                                                                                                                                                                                                                                                                                                                                                                                                                                                                                                                                                                                                                                                                                                                                                                                                                                                                                                                                                                                                                                                                                                                                                                                                                                                                                                                                                                                                                                                                                                                                                                                                                                                                                                                                                                                                                                                                                                                                                                                                                                                                                  |                            |
| COO CO A CONTRACTOR AND |                            |
| \$90.00 - Associate - New Associate Membership                                                                                                                                                                                                                                                                                                                                                                                                                                                                                                                                                                                                                                                                                                                                                                                                                                                                                                                                                                                                                                                                                                                                                                                                                                                                                                                                                                                                                                                                                                                                                                                                                                                                                                                                                                                                                                                                                                                                                                                                                                                                                 |                            |