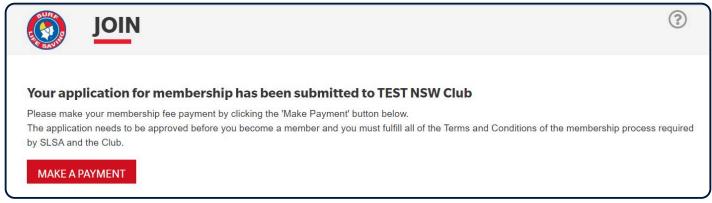

## Note: You can click on the 'declaration' link to fully ready the SLSA Membership Application and Declaration Click NEXT to proceed

The screen will display that your application for membership has been submitted to your chosen organisation.

Your membership will remain **pending** with your club until your club processes your online membership application.

**Note:** Membership is not automatic. If there is a delay or you need to ask a question, feel free to contact the club you applied to join, directly.

If you have not already make a membership fee payment, click on the **MAKE PAYMENT** link