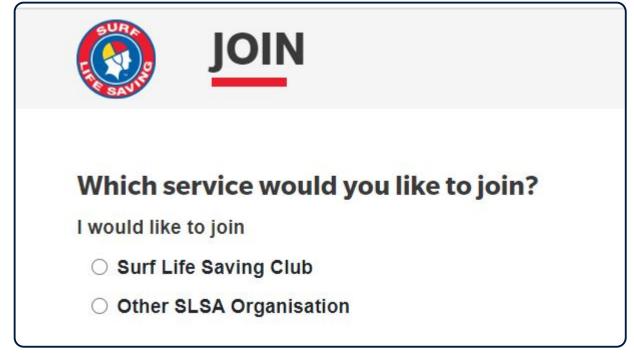

# Selecting an Organisation to Join

Select with type of Organisation you wish to join:

- 1. Surf Life Saving Club
- 2. Other Surf Life Saving Organisation

Select the name of the Organisation that you wish to join. Commence by typing in the name and then select the organisation from the drop down list.

Upon selecting the Organisation that you wish to join their contact information will display on the right hand side of the screen, should you need to contact them.

Select if you are joining as an individual (one person) or will you be joining a family (more than one person in the same family group).